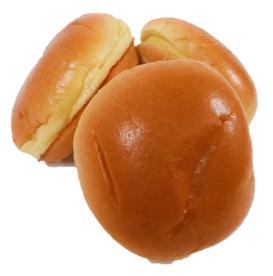

## C-418-S Sunset Burger Bun

UPC: Case Count: Unit Dimension Unit Weight Case Net Weight: Case Gross Weight: Ti Hi Case Dimension: Case Cube: Sliced Kosher: Vegan: 033474504187 8/12-pack (96 count) 4" +/-2.4 oz. (68g) 14.4 lbs. 16.4 lbs. 4 x 8 25" x 19" x 9.50" 2.6 Yes Parve Yes